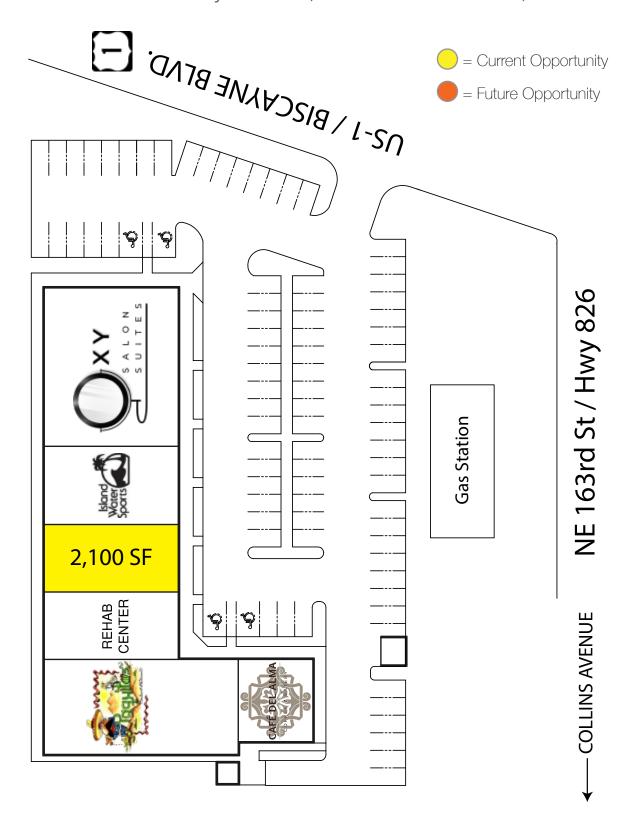

## **RK** 162nd BISCAYNE PLAZA

16215-16275 Biscayne Blvd., North Miami Beach, FL 33160.

- 1 Mile
- 15,684
- \$71,522
- 3 Mile
- 191,823
- \$92,692

- 5 Mile
- 413,573
- \$90,257

- Located at the busy intersection of NE 163rd St.(Hwy. 826) and Biscayne Blvd. (US-1), which is the main artery connecting the area with Aventura, Sunny Isles Beach, Bal Harbour, and North Miami Beach
- Great neighborhood shopping center situated between North Miami Beach, Sunny Isles Beach, Bal Harbour, and Aventura
- Anchored by Paquitos Mexican restaurant, Island Water Sports, Oxy Salon Suites
  & Palm Medical Centers
- Traffic Count of 100,000 cars per day

## **RK** 162nd BISCAYNE PLAZA

16215-16275 Biscayne Blvd., North Miami Beach, FL 33160

## RK 162nd BISCAYNE PLAZA

16215-16275 Biscayne Blvd., North Miami Beach, FL 33160