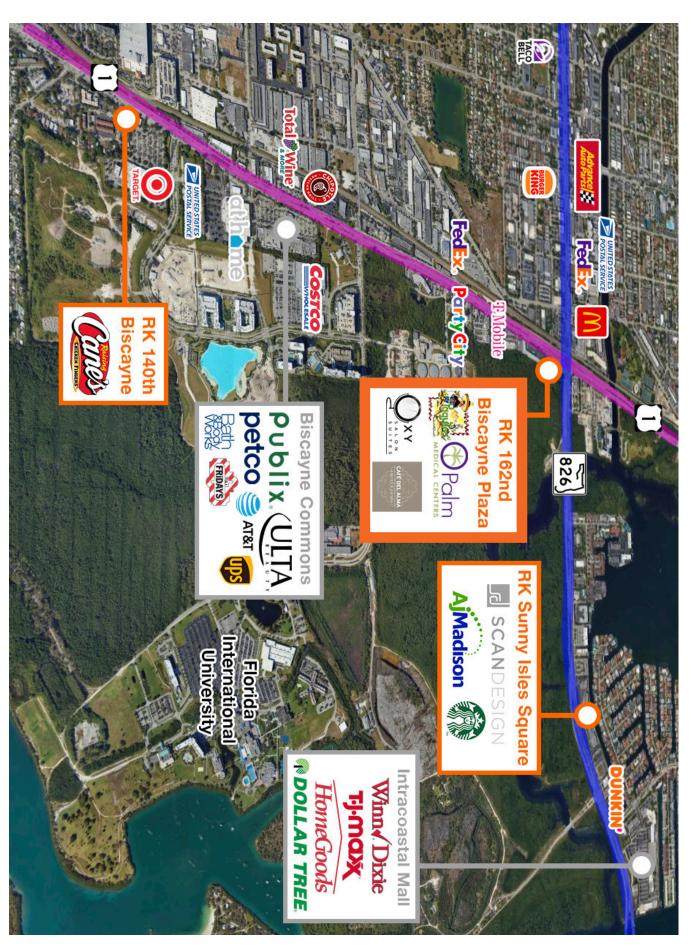

## **RK** 162nd BISCAYNE PLAZA

16215-16275 Biscayne Blvd., North Miami Beach, FL 33160.

- 1 Mile
- 15,684
- \$71,522
- 3 Mile
- 191,823
- \$92,692

- 5 Mile
- 413,573
- \$90,257

- Located at the busy intersection of NE 163rd St.(Hwy. 826) and Biscayne Blvd. (US-1), which is the main artery connecting the area with Aventura, Sunny Isles Beach, Bal Harbour, and North Miami Beach
- Great neighborhood shopping center situated between North Miami Beach, Sunny Isles Beach, Bal Harbour, and Aventura
- Anchored by Paquitos Mexican restaurant, Island Water Sports, Oxy Salon Suites
  & Palm Medical Centers
- Traffic Count of 100,000 cars per day